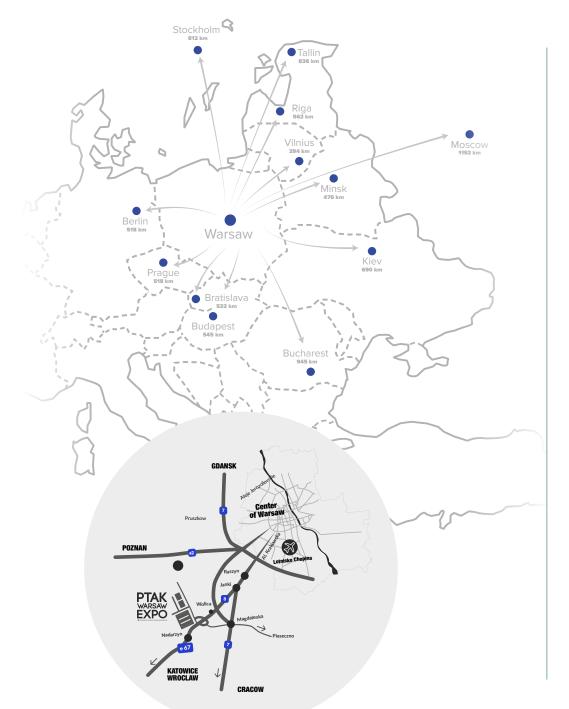

HALL B

HALL A

**HALL E** 

HALL F

15 MINUTES FROM WARSAW CITY CENTRE

PERFECT

TRANSPORT LINKS

DIRECTLY AT S8 ROUTE AND COMMUNICATION NODE A2/S8/S7

10 MINUTES

FROM THE INTERNATIONAL

AIRPORT

WARSAW CHOPIN AIRPORT

INNOVATIVE

EXHIBITION SYSTEM

PROFESSIONAL

AND COMPLETE