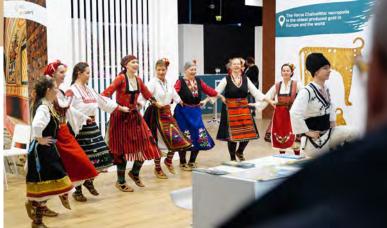

### **International Tourism Fair**

One of the most prestigious events in the tourism industry in Europe. Within three days, leading companies from Poland and abroad will present a wide range of products and services. Participation in the fair is a unique opportunity to learn about the latest trends in the tourism market and to establish business contacts. The exhibitors include: hotels. guesthouses, sanatoriums, agritourism farms, national tourist organizations, travel agencies, companies providing transport services, airports, insurers, internet portals and tourism publications. A characteristic element of the fair is the promotion of countries, cities and regions. We place great emphasis on making TT Warsaw a platform for market analysis and industry knowledge exchange, therefore congresses, workshops and debates are an integral part of the event; run by the greatest authorities in the tourism industry.